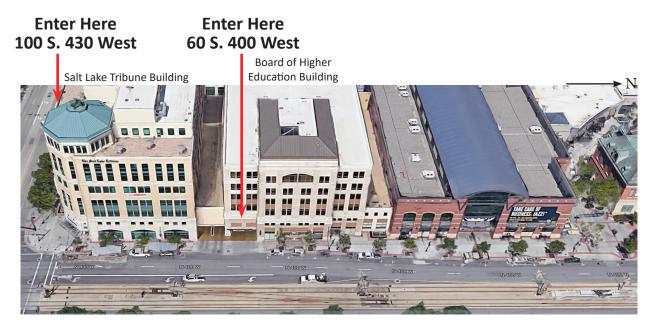

## Utah Board of Higher Education Building at the Gateway

60 S. 400 West, Salt Lake City, Utah 84101

Enter the North Parking Garage from 400 West at approximately 60 South – you will need to enter from the southbound side of the street due to the TRAX rails. Alternately, you may enter the garage from 100 South and approximately 430 West.

Take a ticket as you enter. The first hour of parking is free. The receptionist can validate for visits over an hour.

Park and proceed toward the northeast side of the garage to the Two Gateway Office elevator lobby. You will only be able to enter on P+1. The sign reads **Two Gateway Office Building Access Only +1 North Garage.** Press the blue button (located to the right of the double door) and wait for the receptionist to answer your call. They will meet you and open the door for you to check in.