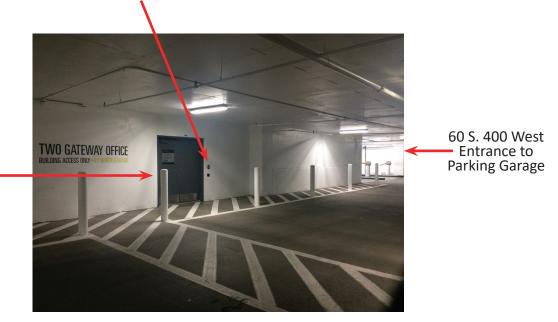

Take a ticket as you enter. The first hour of parking is free. The receptionist can validate for visits over an hour.

Park and proceed toward the northeast side of the garage to the Two Gateway Office elevator lobby. You will only be able to enter on P+1. The sign reads **Two Gateway Office Building Access Only +1 North Garage.** Press the blue button (located to the right of the double door) and wait for the receptionist to answer your call. They will meet you and open the door for you to check in.

Door to Board of Higher Education Lobby and my529 (On level P+1)